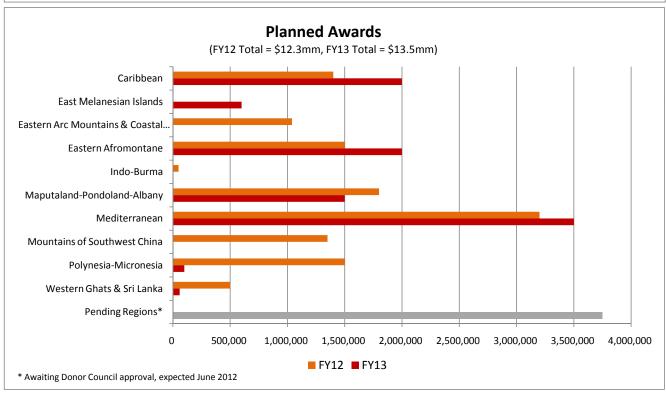

1. The spending plan for FY13, at just over \$17.7M, is more than \$2M larger than the budget for FY12 (= 13% increase from FY12). If all the planned work can be carried out, the request for an increase may be justified. However, we need more assurances with regard to the realism of the FY13 plan: As of end of Q3 (March 31, 2012), disbursements and award of ecosystem grants (about 80% of the total program budget) were at 65% and 57%, respectively, of FY12 budget estimates. Understanding what the larger budget will mean in terms of existing staff capacity to prepare, implement, manage and monitor a high-quality portfolio, will help us assess the proposed spending plan. In other words, does the Secretariat have sufficient head-room to absorb all the extra work required to deliver this much larger portfolio?