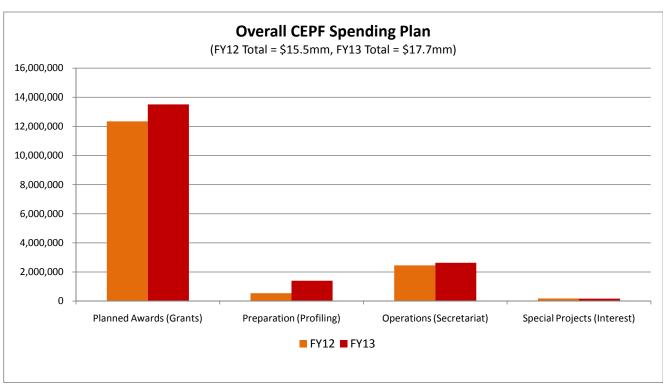

1. The spending plan for FY13, at just over \$17.7M, is more than \$2M larger than the budget for FY12 (= 13% increase from FY12). If all the planned work can be carried out, the request for an increase may be justified. However, we need more assurances with regard to the realism of the FY13 plan: As of end of Q3 (March 31, 2012), disbursements and award of ecosystem grants (about 80% of the total program budget) were at 65% and 57%, respectively, of FY12 budget estimates. Understanding what the larger budget will mean in terms of existing staff capacity to prepare, implement, manage and monitor a high-quality portfolio, will help us assess the proposed spending plan. In other words, does the Secretariat have sufficient head-room to absorb all the extra work required to deliver this much larger portfolio?