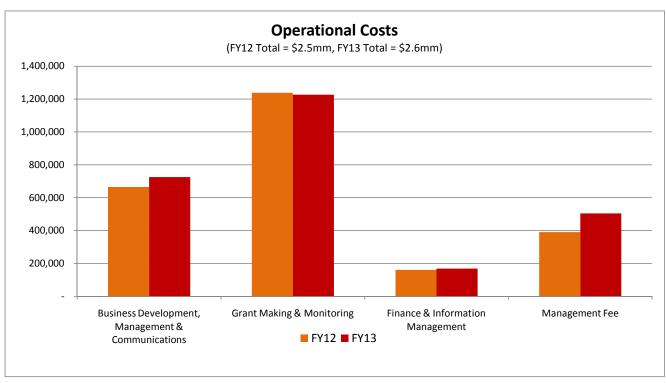

2. CI's audited indirect cost rate has increased from 18.9% to 23.8% (to about \$500K). The indirect cost rate represents an "extra" management fee on top of budgeted operating costs, which include the actual cost of managing the partnership. In addition, 10% of the ecosystem investment envelope is used to cover operating/management costs at the local levels. As such we cannot support an increase in indirect costs.

Further, while the rate did increase in FY12, it is still well within the rates in effect during both CEPF I and CEPF II. Please see actual audited rates applied below:

| Up to FY2005 24.00% |
|---------------------|
| FY2006 22.10%       |
| FY2007 20.53%       |
| FY2008 23.62%       |
| FY2009 19.77%       |
| FY2010 18.90%       |
| FY2011 18.90%       |
| FY2012 23.80%       |

It is also important to note that the direct monitoring and support costs included in the CEPF Secretariat budget are completely different in nature from the indirect costs charged to the program, and that the agreed methodology of charging CI's 23.8% indirect cost rate only to the Secretariat costs, is inconsistent with the base of this rate, resulting in CEPF receiving a significantly subsidized rate.