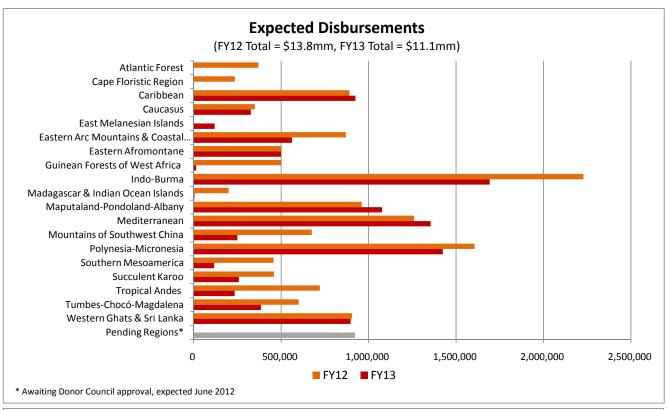

1. The spending plan for FY13, at just over \$17.7M, is more than \$2M larger than the budget for FY12 (= 13% increase from FY12). If all the planned work can be carried out, the request for an increase may be justified. However, we need more assurances with regard to the realism of the FY13 plan: As of end of Q3 (March 31, 2012), disbursements and award of ecosystem grants (about 80% of the total program budget) were at 65% and 57%, respectively, of FY12 budget estimates. Understanding what the larger budget will mean in terms of existing staff capacity to prepare, implement, manage and monitor a high-quality portfolio, will help us assess the proposed spending plan. In other words, does the Secretariat have sufficient head-room to absorb all the extra work required to deliver this much larger portfolio?

As you have noted, spending on ecosystem grants is slightly lower than planned if you anticipate even spending throughout the year. We have spent over 60% of the current budget at 75% through the fiscal year. There are a couple of factors that have contributed to the delay in the spending of this fiscal year. The first and greatest is the contracting of the Regional Implementation Team of the Mediterranean that was scheduled for January 2012. As you may remember, the lack of GEF focal point endorsement in Turkey drove the Donor Council to reconsider the selection of Doğa Derneği in February and we are just ready after the no-objection approval of BirdLife as the RIT for the Mediterranean Basin Hotspot to move forward with contracts that account for 13% of the budget of FY12.

In addition to this, we have suffered minor delays in Polynesia-Micronesia and the Caribbean due to the new requirements resulting from triggering the Pest Management Safeguard of the Bank for projects that propose the eradication of invasive species. We have been working hard to make up for delays and you will see this in the next quarter. All this considered, we are on track for spending in excess of 90% of the budget presented and approved for FY12.